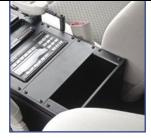

Value & Convenience
Each console comes standard with
2 lighter outlets with caps & a dual
cup holder slotted for mug handle.

Easy Installation
Simply unbolt the OEM console and replace with the C-VS-1600-EXPL.
Console is designed to use existing OEM mounting brackets. No drilling or modification to vehicle or OEM console is required.